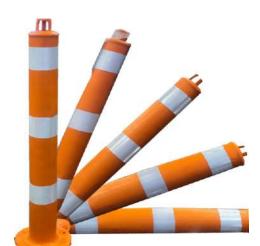

## **Spring Post**

- Made from ultra flexible Rikilite P04
- Gets back to shape after crush
- Integrated slots pass traffic chains
- Hi-Viz Retro refectors of 6" length .
- Anti crush design.
- Height: 30", Base: 6"

Flexpost Orange (RS-SOR)

Flexpost Red (RS-SRD

Flexpost Black (RS-SBK)