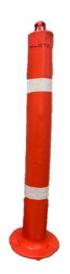

## **Spring Post**

- Made from ultra flexible Rikilite P04
- Gets back to shape after crush
- Integrated slots pass traffic chains
- Hi-Viz Retro refectors of 6" length .
- Anti crush design.
- Height: 30", Base: 6"

Flexpost Orange (RS-SOR)

Flexpost Red (RS-SRD

Flexpost Black (RS-SBK)