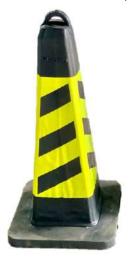

## **Traffic Cone**

- Anti crush and unbreakable Rikilite P04 Material
- Integrated handle allows easy movement
- Hi-Viz 18" Retro reflectors.
- Environment friendly base made from recycled materials.
- Height: 36" (750mm), Base: 18", Weight: 3kgs Color / Model:
- U- Flex Cone Black (RS-CBK),
- U-Flex Cone Orange (RS-COR,
- U- Flex Cone Red (RS-CRD)