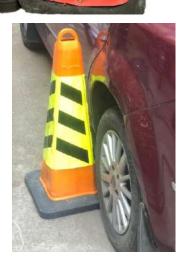

## **Traffic Cone**

- Anti crush and unbreakable Rikilite P04 Material
- Integrated handle allows easy movement
- Hi-Viz 18" Retro reflectors.
- Environment friendly base made from recycled materials.
- Height: 36" (750mm), Base: 18", Weight: 3kgs Color / Model:
- U- Flex Cone Black (RS-CBK),
- U-Flex Cone Orange (RS-COR,
- U- Flex Cone Red (RS-CRD)