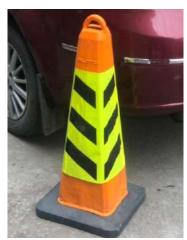

## **Traffic Cone**

- Anti crush and unbreakable Rikilite P04 Material
- Integrated handle allows easy movement
- Hi-Viz 18" Retro reflectors.
- Environment friendly base made from recycled materials.
- Height: 36" (750mm), Base: 18", Weight: 3kgs Color / Model:
- U- Flex Cone Black (RS-CBK),
- U-Flex Cone Orange (RS-COR,
- U- Flex Cone Red (RS-CRD)