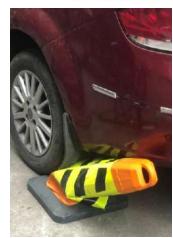

## **Traffic Cone**

- Anti crush and unbreakable Rikilite P04 Material
- Integrated handle allows easy movement
- Hi-Viz 18" Retro reflectors.
- Environment friendly base made from recycled materials.
- Height: 36" (750mm), Base: 18", Weight: 3kgs Color / Model:
- U- Flex Cone Black (RS-CBK),
- U-Flex Cone Orange (RS-COR,
- U- Flex Cone Red (RS-CRD)