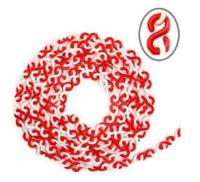

## **Road Safety Chains**

Made from UV Stabilized Polymers

Packet of 10mtrs,

thickness: Appx 6mm Colors: Red and White

Others Colors can be made, Subject to MOQ